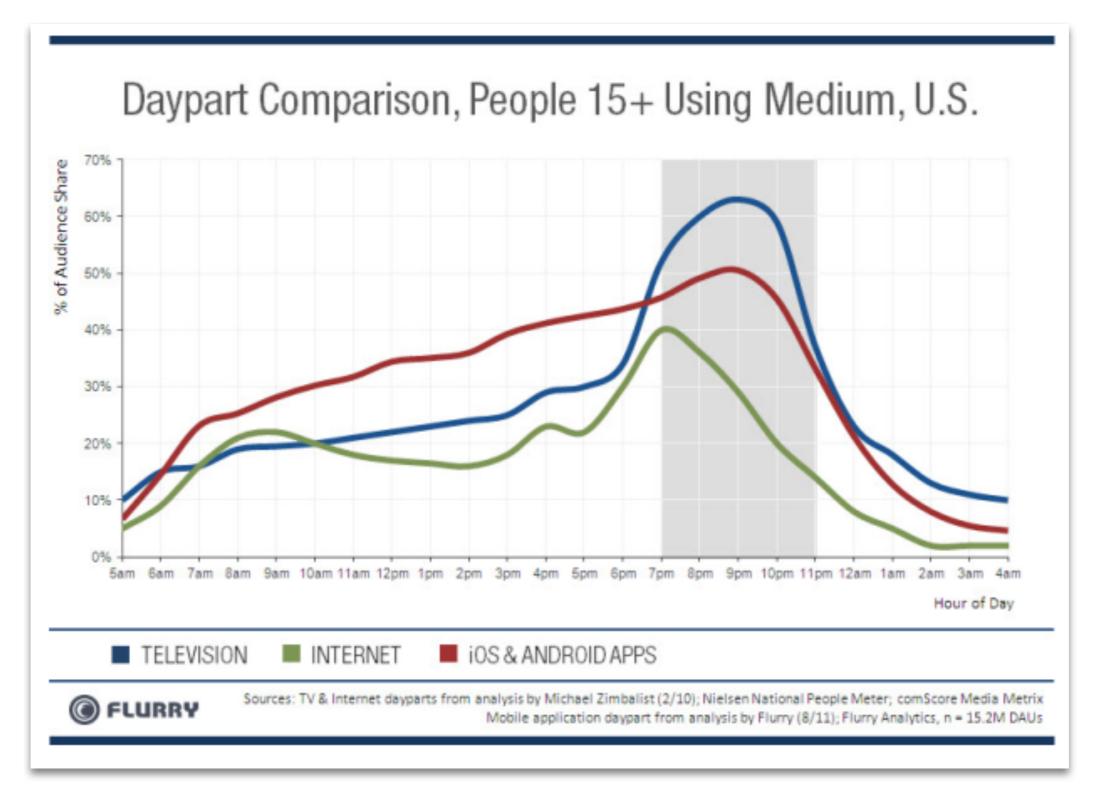

## WHAT ABOUT MOBILE APPS?

- Consider the Use Case
- Remember:
  Apps are
  Device-Specific

Source: Flurry.com

## Usage Stats

*Source: Flurry.com* 