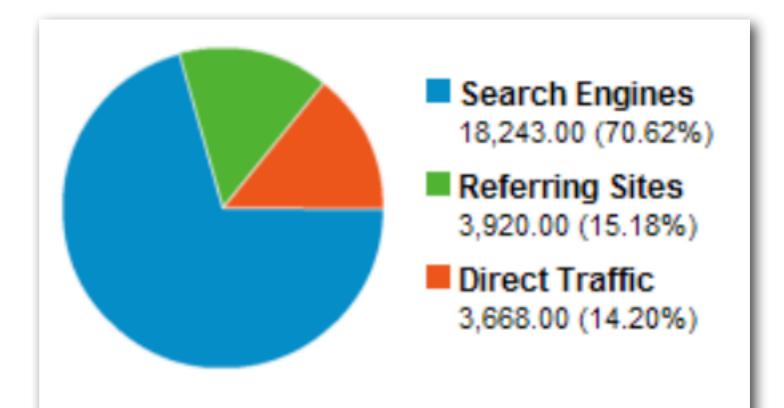

## Analytics Benchmark

We recommend for our clients that **60-75%** of Traffic should come from organic search