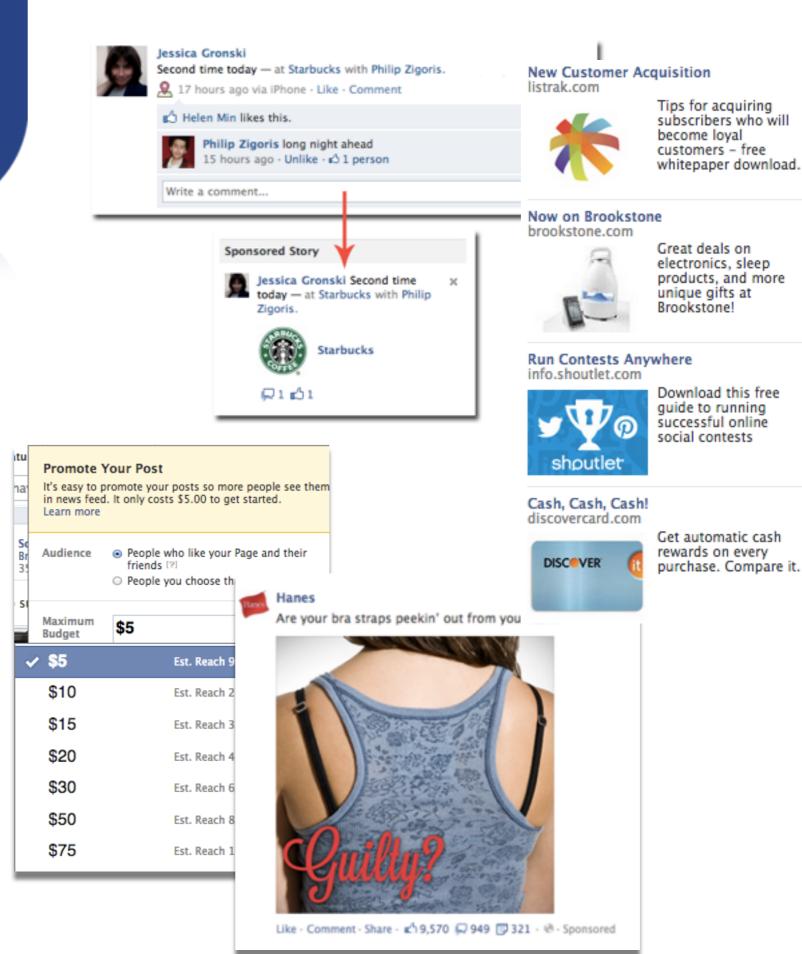

# facebook.

- Target based on personal interests
- 3 Types:
  - Boost post
  - Sponsored
    Story
  - Paid ad
- Average CTR is low (~0.05%)

- Target by Industry/Job Title
- Be careful of ad fatigue

- Promoted Accounts and Tweets
- Targets users like your followers, or by what they tweet about
- Only pay for what works (when someone clicks, replies, RTs)