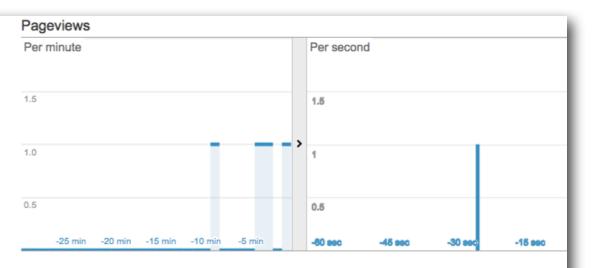

## REAL TIME DATA See who is on your website right now!

Learn More: <u>support.google.com/analytics/</u> <u>answer/1638635?hl=en</u>