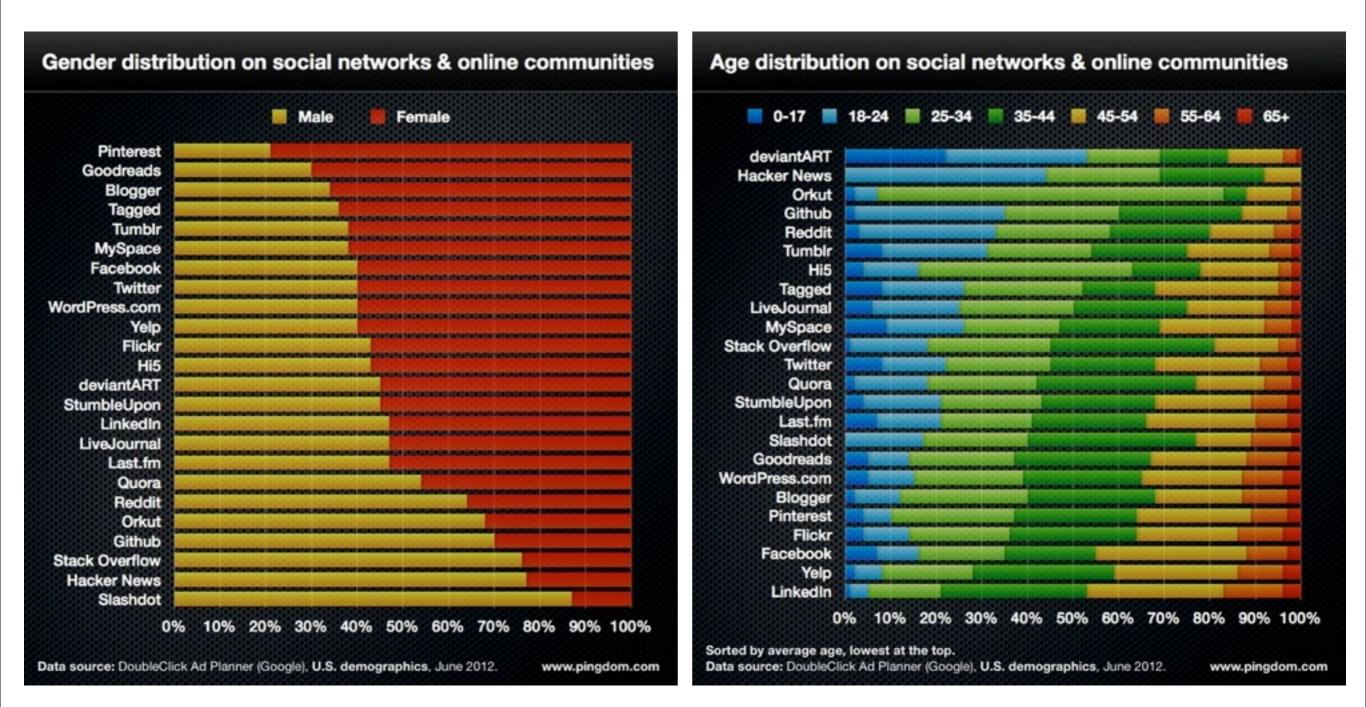

# FIND YOUR AUDIENCE

http://venturebeat.com/2012/08/22/social-media-demographics-stats-2012/