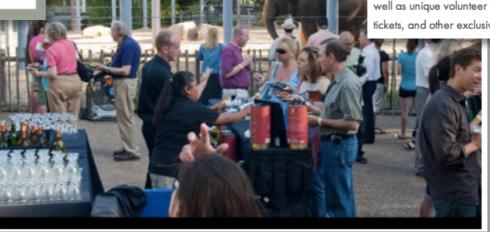

### About Flock

With an annual donation of \$150, Flock members receive free admission to three cocktail events among the Zoo's wild exhibits as well as unique volunteer opportunities, discounted special event tickets, and other exclusive benefits.