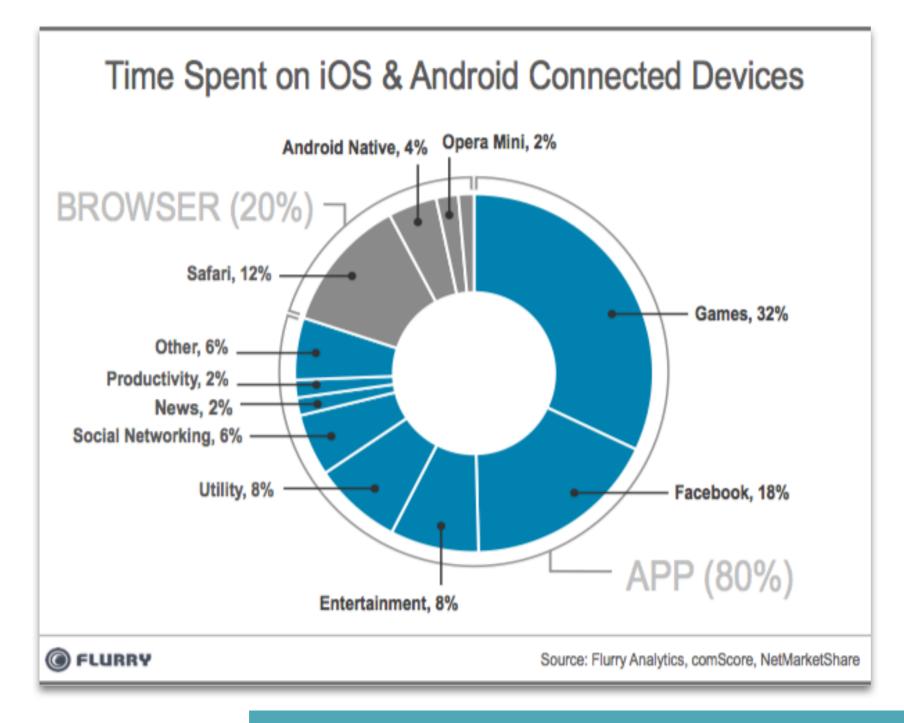

## WHAT ABOUT MOBILE APPS?

- Consider the Use Case
- Remember:
  Apps are
  Device-Specific

Source: Flurry.com