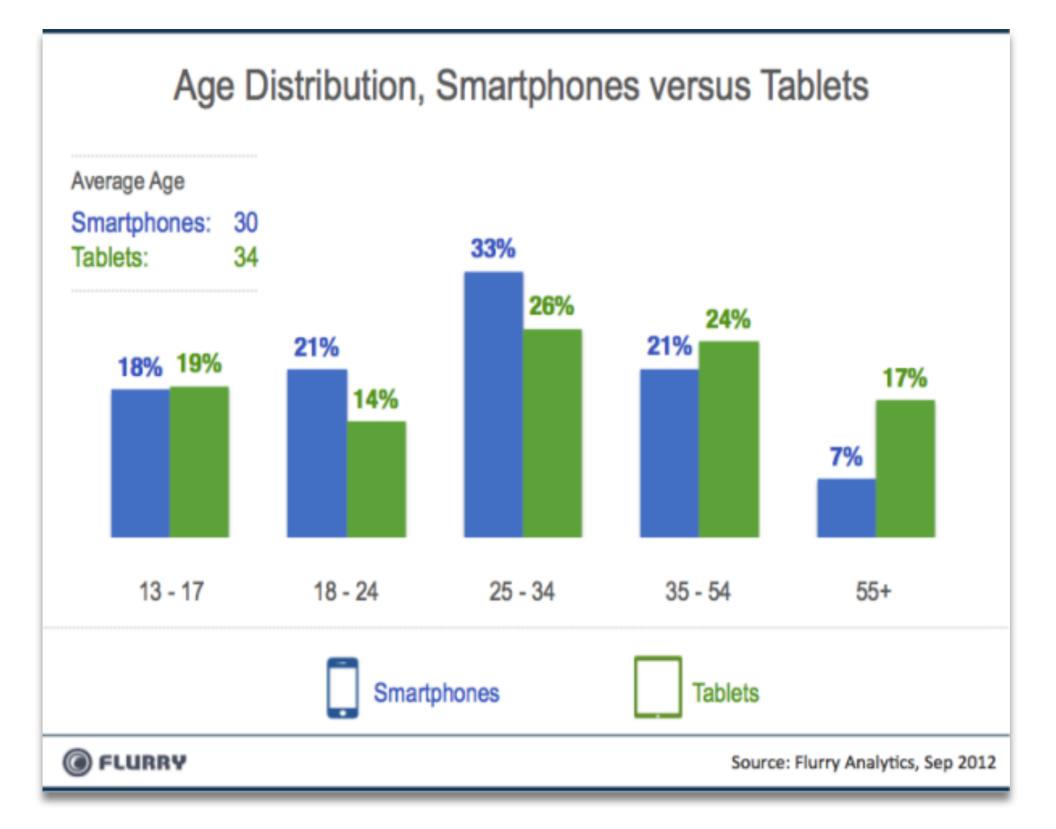

## Tablet Stats

## WHAT ABOUT MOBILE APPS?

- Consider the Use Case
- Remember:
  Apps are
  Device-Specific

Source: Flurry.com