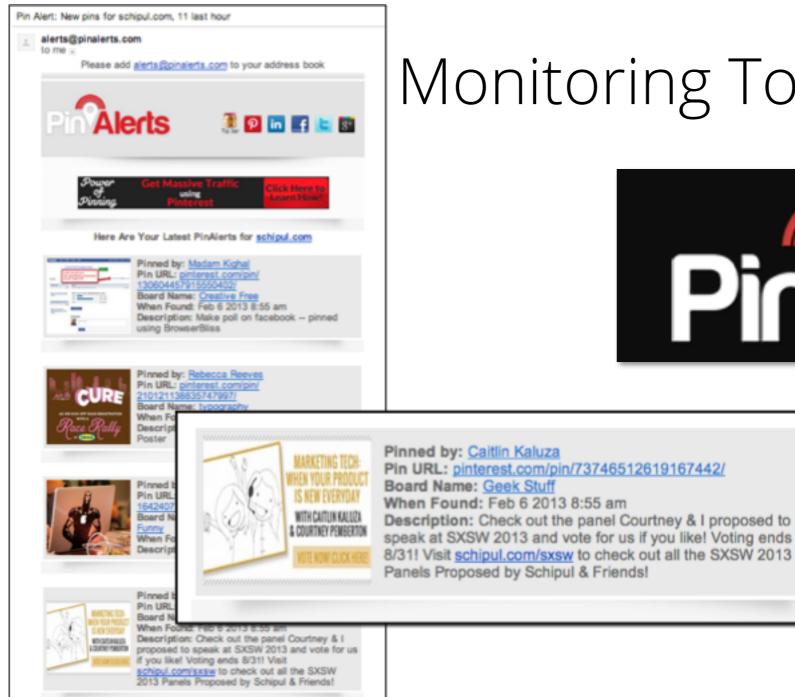

## Monitoring Tool: Pinalerts.com

- · 12% of web users
- · Demographics:
  - Age 18 29
  - · Even Men/Women
  - · College-Educated
- Now with video!