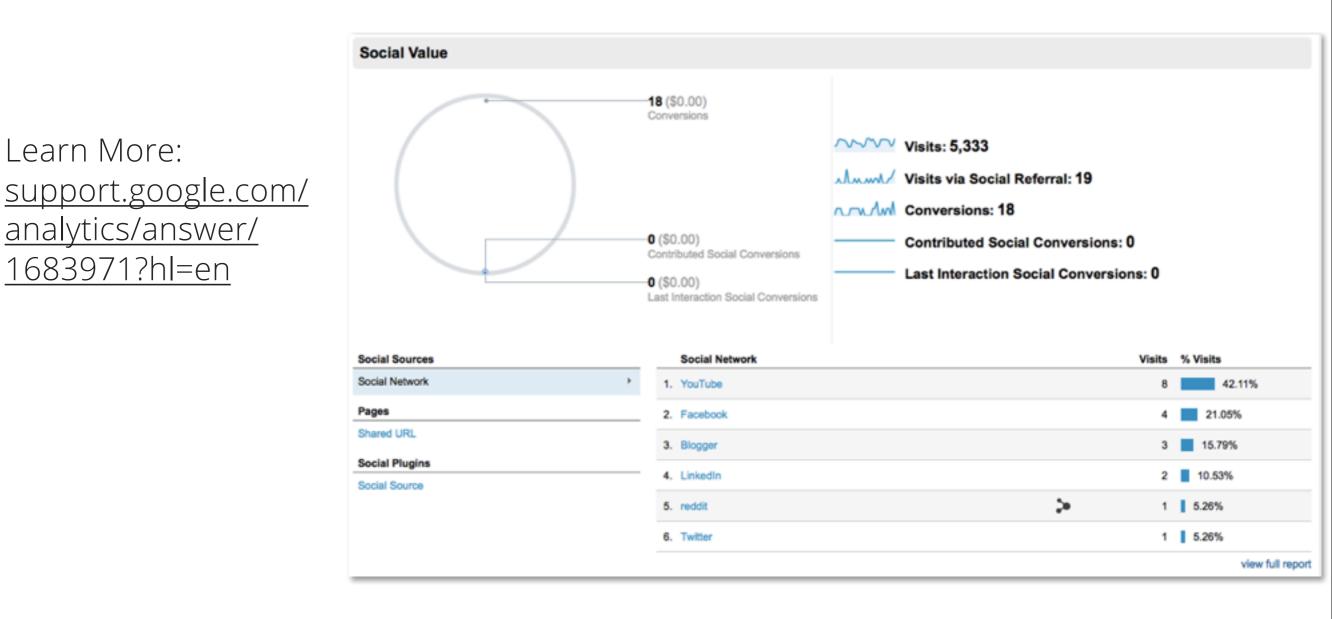

## SOCIAL VALUE TRACKING

### Track Conversions directly from and assisted by Social Media

| lenci                                                                   |                |                      |                |               | Terminan Strappin Str   |
|-------------------------------------------------------------------------|----------------|----------------------|----------------|---------------|----------------------------------------------------------------------------------------------------------------------------------------------------------------------------------------------------------------------------------------------------------------------------------------------------------------------------------------------------------------------------------------------------------------------------------------------------------------------------------------------------------------------------------------------------------------------------------------------------------------------------------------------------------------------------------------------------------------------------------------------------------------------------------------------------------------------------------------------------------------------------------------------------------------------------------------------------------------------------------------------------------------------------------------------------------------------------------------------------------------------------------------------------------------------------------------------------------------------------------------------------------------------------------------------------------------------------------------------------------------------------------------------------------------------------------------------------------------------------------------------------------------------------------------------------------------------------------------------------------------------------------------------------------------------------------------------------------------------------------------------------------------------------------------------------------------------------------------------------------------------------------------------------------------------------------------------------------------------------------------------------------------------------------------------------------------------------------------------------------------------------------|
| Source CMS for<br>association                                           |                |                      |                |               |                                                                                                                                                                                                                                                                                                                                                                                                                                                                                                                                                                                                                                                                                                                                                                                                                                                                                                                                                                                                                                                                                                                                                                                                                                                                                                                                                                                                                                                                                                                                                                                                                                                                                                                                                                                                                                                                                                                                                                                                                                                                                                                                  |
| KTURES PA<br>Rectification to<br>Rectification for<br>Rectification for | IONG CLEN      |                      |                | GALLERY       | TENDENCI PRICING - HOW MUCH DOES TENDENCI COST?                                                                                                                                                                                                                                                                                                                                                                                                                                                                                                                                                                                                                                                                                                                                                                                                                                                                                                                                                                                                                                                                                                                                                                                                                                                                                                                                                                                                                                                                                                                                                                                                                                                                                                                                                                                                                                                                                                                                                                                                                                                                                  |
| ENDENCI CI                                                              |                | G . HOW N            |                | <             | CHOOSE THE SOFTWARE AND DWS PRICHE RIGHT FOR YOUR ORGANIZATIONE<br>WIT REFUS                                                                                                                                                                                                                                                                                                                                                                                                                                                                                                                                                                                                                                                                                                                                                                                                                                                                                                                                                                                                                                                                                                                                                                                                                                                                                                                                                                                                                                                                                                                                                                                                                                                                                                                                                                                                                                                                                                                                                                                                                                                     |
| ENDENCI CO                                                              |                | d non h              | ioen poe       |               | 1164month 1264month 1275month 076A-00-045                                                                                                                                                                                                                                                                                                                                                                                                                                                                                                                                                                                                                                                                                                                                                                                                                                                                                                                                                                                                                                                                                                                                                                                                                                                                                                                                                                                                                                                                                                                                                                                                                                                                                                                                                                                                                                                                                                                                                                                                                                                                                        |
|                                                                         |                |                      |                |               | Prefact for Particip for Perfect for Add One<br>Brief State Street Company Compa |
| NE SIZE DOES NO                                                         | T FIT ALL CHOO | SE THE SOFTWA        | RE AND CMS PRI | CING REHT FOR | U og presenter a Og p   |
| OUR ORGANIZATI                                                          | ONE            |                      |                |               | Mandara M                                                                                                                                                                                                                                                                                                                                                                                                                                                                                                                                                                                                                                                                                                                                                                                                                                                                                                                                                                                                                                                                                                                                                                                                                                                                                                                                                                                        |
| Package                                                                 | Starter        | Bronze               | Sher           | Gold          | Advolgenoring and Advolgenorin   |
| Price                                                                   | starts at      | starts at            | starts at      | starts at     |                                                                                                                                                                                                                                                                                                                                                                                                                                                                                                                                                                                                                                                                                                                                                                                                                                                                                                                                                                                                                                                                                                                                                                                                                                                                                                                                                                                                                                                                                                                                                                                                                                                                                                                                                                                                                                                                                                                                                                                                                                                                                                                                  |
|                                                                         | \$129/mo       | \$169/mo<br>Features | \$249/mo       | \$3993/mo     | ALL OF THE REATURES YOU WEED BUILT IN OVER 1, ADD, ADD ADD ADD ADD ADD ADD ADD ADD A                                                                                                                                                                                                                                                                                                                                                                                                                                                                                                                                                                                                                                                                                                                                                                                                                                                                                                                                                                                                                                                                                                                                                                                                                                                                                                                                                                                                                                                                                                                                                                                                                                                                                                                                                                                                                                                                                                                                                                                                                                             |
| Tendenci Core                                                           |                | reasons              |                |               | La d'ile baser range bage don sour de blang baser.<br>USE TENDENCE EVERY<br>Di voers                                                                                                                                                                                                                                                                                                                                                                                                                                                                                                                                                                                                                                                                                                                                                                                                                                                                                                                                                                                                                                                                                                                                                                                                                                                                                                                                                                                                                                                                                                                                                                                                                                                                                                                                                                                                                                                                                                                                                                                                                                             |
| Modules (Users,<br>Pages, Articles,                                     |                |                      |                |               |                                                                                                                                                                                                                                                                                                                                                                                                                                                                                                                                                                                                                                                                                                                                                                                                                                                                                                                                                                                                                                                                                                                                                                                                                                                                                                                                                                                                                                                                                                                                                                                                                                                                                                                                                                                                                                                                                                                                                                                                                                                                                                                                  |
| News)                                                                   |                |                      |                |               | The second secon   |
| Protos                                                                  |                |                      |                | 4             | (2) Interface of Party in the second second                                                                                                                                                                                                                                                                                                                                                                                                                                                                                                                                                                                                                                                                                                                                                                                                                                                                                                                                                                                                                                                                                                                                                                                                                                                                                                                                                                                                                                                                                                                                                                                                                                                                                                                                                                                                                                                                                                                                                                                                                                                                                      |
| Videos                                                                  | · ·            |                      |                |               | this task  the set of the           |
| Events                                                                  | *              | -                    |                | 4             |                                                                                                                                                                                                                                                                                                                                                                                                                                                                                                                                                                                                                                                                                                                                                                                                                                                                                                                                                                                                                                                                                                                                                                                                                                                                                                                                                                                                                                                                                                                                                                                                                                                                                                                                                                                                                                                                                                                                                                                                                                                                                                                                  |
| job Barix*                                                              | *              | *                    |                | 4             | Last POLOT                                                                                                                                                                                                                                                                                                                                                                                                                                                                                                                                                                                                                                                                                                                                                                                                                                                                                                                                                                                                                                                                                                                                                                                                                                                                                                                                                                                                                                                                                                                                                                                                                                                                                                                                                                                                                                                                                                                                                                                                                                                                                                                       |
| directories*                                                            | 1              |                      |                |               | an Andrea Martin and An                                                                                                                                                                                                                                                                                                                                                                                                                                                                                                                                                                                                                                                                                                                                                                                                                                                                                                                                                                                                                                                                                                                                  |
| Customizable User<br>Permissions                                        | 1              |                      |                |               | · · · · · · · · · · · · · · · · · · ·                                                                                                                                                                                                                                                                                                                                                                                                                                                                                                                                                                                                                                                                                                                                                                                                                                                                                                                                                                                                                                                                                                                                                                                                                                                                                                                                                                                                                                                                                                                                                                                                                                                                                                                                                                                                                                                                                                                                                                                                                                                                                            |
| Bull In SIG Taxis                                                       |                |                      |                | 1             | HOW DO LET STATTOP                                                                                                                                                                                                                                                                                                                                                                                                                                                                                                                                                                                                                                                                                                                                                                                                                                                                                                                                                                                                                                                                                                                                                                                                                                                                                                                                                                                                                                                                                                                                                                                                                                                                                                                                                                                                                                                                                                                                                                                                                                                                                                               |
| Dame Islan                                                              | 1              | 1                    |                |               | COPY VOLK LAGS, OF SHOLD AND VOLK PROVIDE AND VOLK LAGS, OF SHOLD AND VOLK LAG   |
| Business Reporting                                                      |                |                      |                | 4             |                                                                                                                                                                                                                                                                                                                                                                                                                                                                                                                                                                                                                                                                                                                                                                                                                                                                                                                                                                                                                                                                                                                                                                                                                                                                                                                                                                                                                                                                                                                                                                                                                                                                                                                                                                                                                                                                                                                                                                                                                                                                                                                                  |
| Data Deports                                                            |                |                      |                | 1             | State of France Andready of News News you want and the State of News News News News News News News News                                                                                                                                                                                                                                                                                                                                                                                                                                                                                                                                                                                                                                                                                                                                                                                                                                                                                                                                                                                                                                                                                                                                                                                                                                                                                                                                                                                                                                                                                                                                                                                                                                                                                                                                                                                                                                                                                                                                                                                                                          |
| Enal Notifications                                                      |                |                      |                |               | Versing an gene and the second sec      |
| Online Payments*                                                        |                |                      |                |               |                                                                                                                                                                                                                                                                                                                                                                                                                                                                                                                                                                                                                                                                                                                                                                                                                                                                                                                                                                                                                                                                                                                                                                                                                                                                                                                                                                                                                                                                                                                                                                                                                                                                                                                                                                                                                                                                                                                                                                                                                                                                                                                                  |
| Denations*                                                              |                |                      |                |               |                                                                                                                                                                                                                                                                                                                                                                                                                                                                                                                                                                                                                                                                                                                                                                                                                                                                                                                                                                                                                                                                                                                                                                                                                                                                                                                                                                                                                                                                                                                                                                                                                                                                                                                                                                                                                                                                                                                                                                                                                                                                                                                                  |
|                                                                         |                | 11,000               | 1,000-1,000    | 1,000-5,000   |                                                                                                                                                                                                                                                                                                                                                                                                                                                                                                                                                                                                                                                                                                                                                                                                                                                                                                                                                                                                                                                                                                                                                                                                                                                                                                                                                                                                                                                                                                                                                                                                                                                                                                                                                                                                                                                                                                                                                                                                                                                                                                                                  |
| Memberships**                                                           |                | members              | members        | members       | Purfunding the little statements                                                                                                                                                                                                                                                                                                                                                                                                                                                                                                                                                                                                                                                                                                                                                                                                                                                                                                                                                                                                                                                                                                                                                                                                                                                                                                                                                                                                                                                                                                                                                                                                                                                                                                                                                                                                                                                                                                                                                                                                                                                                                                 |